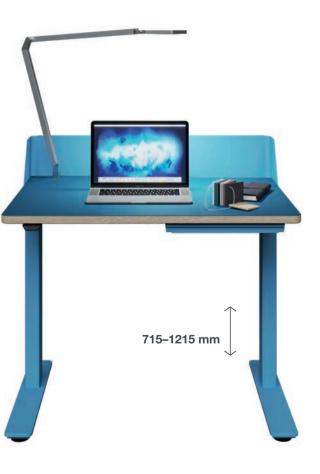

## THE PERFECT SOLUTION THAT HAS IT ALL.

The basic package includes the electrically height adjustable table complete with plenty of power connections, an undermount drawer, and a magnetic board including magnets.

#### Häfele JobTisch 900 x 660.

#### Häfele JobTisch 900 x 660.

The space-saving solution with a workspace measuring 0.61 m<sup>2</sup> fits through all standard doors. Height adjustment: 715–1215 mm