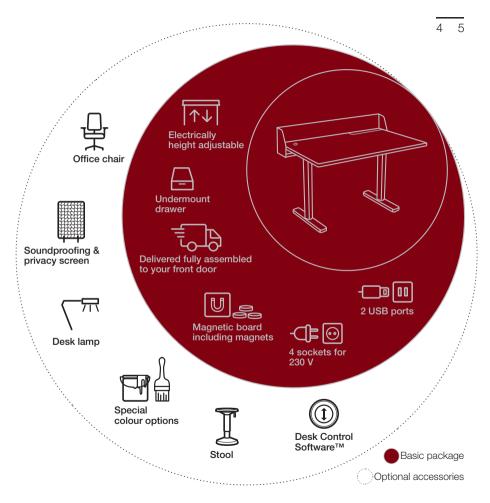

## THE PERFECT SOLUTION THAT HAS IT ALL.

The basic package includes the electrically height adjustable table complete with plenty of power connections, an undermount drawer, and a magnetic board including magnets.

The ergonomic workspace with its exclusive design is delivered fully assembled right to your front door. Plug and play functionality means it couldn't be easier to set up, connect and get to work.

The basic package can even be enhanced with your choice of complementary ergonomic accessories. Working from home has never looked – or felt – so good.

## HÄFELE JOBTISCH. THE ADVANTAGES.

- > Integrated undermount drawer offers storage space for equipment.
- Integrated power strip including two USB ports provides a power supply for all devices with ergonomic access from above.
- Compliance with all relevant safety standards. The collision protection feature also helps to keep children safe.
- > The Roxxane desk lamp from Nimbus can also be retrofitted to the table top with a universal adapter.
- > German quality with a 5-year guarantee.