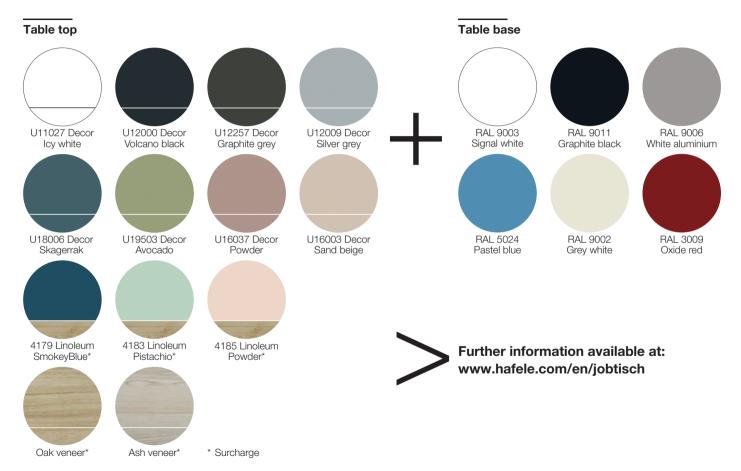

625–1275 mm

Contemporary colours for a perfectly integrated office workspace.

## DESIGN, ERGONOMICS, ATMOSPHERE.